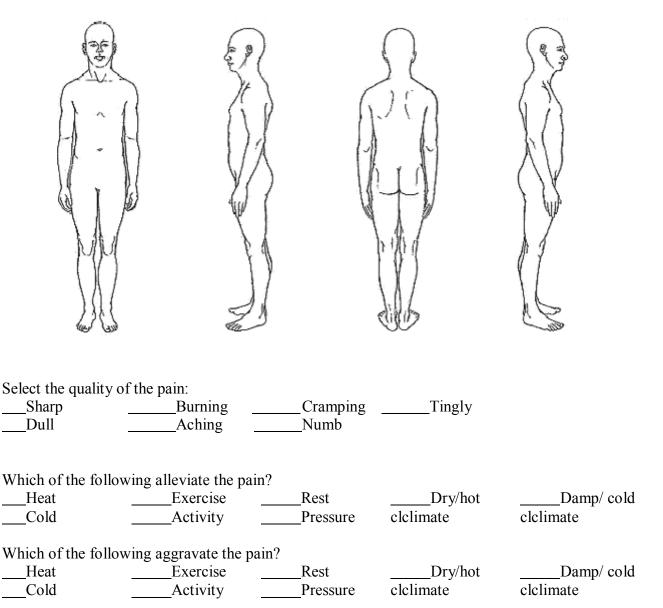

Please mark any areas of pain with an "X", and any major scars with "S"

If no, what time of the day does the pain occur:

\_\_\_Morning \_\_\_\_Afternoon \_\_\_\_Evening \_\_\_\_Night

Does the pain affect your sleep? Y N

Does the pain radiate? <u>Y</u> N\_\_\_\_

Is the pain constant? Y N

Other comments regarding your pain:

| Women Only:                                                                                                                                                                      |                                                                             |                                               |                                                     |
|----------------------------------------------------------------------------------------------------------------------------------------------------------------------------------|-----------------------------------------------------------------------------|-----------------------------------------------|-----------------------------------------------------|
| Pregnant? Y N If yes Are you trying to get pregnant? Number of pregnancies:                                                                                                      |                                                                             | Number of chil                                | dren:                                               |
| Regular Menstrual cycle? Y                                                                                                                                                       | N Average 1                                                                 | number of days o                              | f bleeding:                                         |
| Average number of days of entire                                                                                                                                                 |                                                                             |                                               | 5. <u></u>                                          |
| Vaginal discharge? Y N                                                                                                                                                           | · —                                                                         | een periods?                                  | Y N                                                 |
| If applicable, please check the foDull crampingSharp crampingLow back painBreast tendernessBreast swelling  If applicable, please check the foHot flashesIncreased abdominal fat | BloatingMigrainesHeadachesHunger/cravLow appetit llowing menoparVaginal dry | vings<br>e<br>usal symptoms yo<br>ness        | Water retentionIrritabilityDepressionNauseaVomiting |
| Other                                                                                                                                                                            |                                                                             |                                               |                                                     |
| Men Only:                                                                                                                                                                        |                                                                             |                                               |                                                     |
| Benign prostate hyperplasia (Urinary difficultyUrinary painSpermatorrhea                                                                                                         | (ВРН)                                                                       | Erectile dys<br>Testicular pa<br>Cold sensati |                                                     |